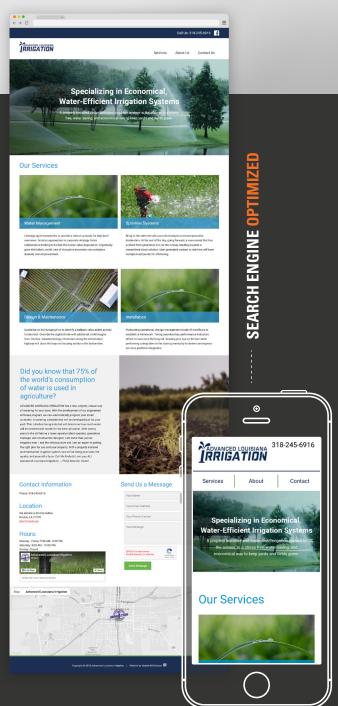

# 1-PAGE WEBSITE FOR YOUR GROWING BUSINESS

- MOBILE RESPONSIVE
- CONTENT MANAGEMENT
- SSL SECURITY CERTIFICATE
- LOCAL CUSTOMER SUPPORT
- SEARCH ENGINE OPTIMIZED
- SCALABLE FOR FUTURE GROWTH

- QUICK TURNAROUND
- NEVER OUTSOURCED
- DOMAIN NAME \$16.00 PER YEAR
- HOSTING \$25 PER MONTH
- \$1500 DESIGN & SETUP
- 50% DEPOSIT REQUIRED