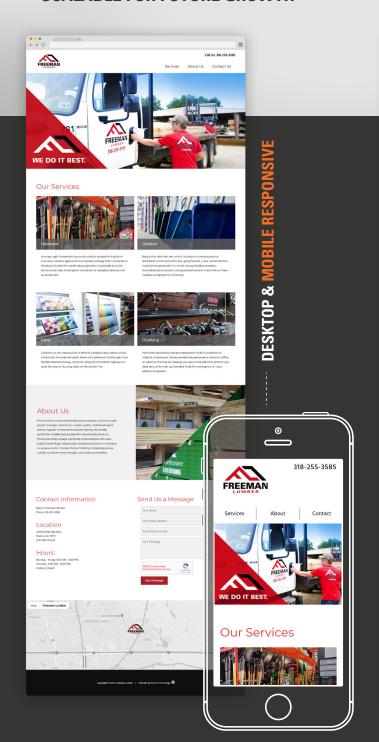

# 1-PAGE WEBSITE FOR YOUR GROWING BUSINESS

- MOBILE RESPONSIVE
- CONTENT MANAGEMENT
- SSL SECURITY CERTIFICATE
- LOCAL CUSTOMER SUPPORT
- SEARCH ENGINE OPTIMIZED
- SCALABLE FOR FUTURE GROWTH

- QUICK TURNAROUND
- NEVER OUTSOURCED
- DOMAIN NAME \$16.00 PER YEAR
- HOSTING \$25 PER MONTH
- \$1500 DESIGN & SETUP
- 50% DEPOSIT REQUIRED